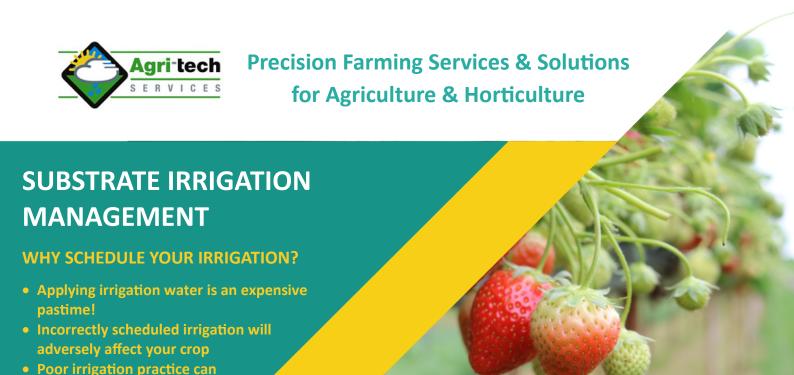

## SMART Sensor Technology and Bespoke Dashboard for precise management of your substrate crops

With substrate production there is no room for error. Being informed of substrate moisture 24/7 together with information of how your irrigation system is performing is of paramount importance.

- SMART sensors strategically installed in substrate crop, backed up with in-field checks and observations
- Sensors update the Agri-tech Dashboard every 15 minutes with data shown in easy to read graphs, using traffic light system to enable quick decision making
- Watch your plants "wake up and go to sleep" as it happens
- Match your irrigation to the ever changing plant water demand
- Enable your irrigation team to irrigate your crops with high level of precision
- Use in conjunction with Agri-tech Agronomics app for enhanced data