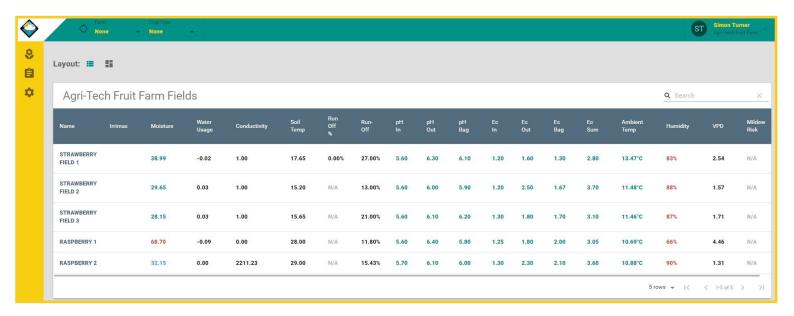

## SMART Sensor Technology and Bespoke Dashboard for precise management of your substrate crops

With substrate production there is no room for error. Being informed of substrate moisture 24/7 together with information of how your irrigation system is performing is of paramount importance.

- SMART sensors strategically installed in substrate crop, backed up with in-field checks and observations
- Sensors update the Agri-tech Dashboard every 15 minutes with data shown in easy to read graphs, using traffic light system to enable quick decision making
- Watch your plants "wake up and go to sleep" as it happens
- Match your irrigation to the ever changing plant water demand
- Enable your irrigation team to irrigate your crops with high level of precision
- Use in conjunction with Agri-tech Agronomics app for enhanced data

## Essential moisture data at your fingertip 24 hrs a day 365 days a year

- Easy to understand graphic illustrating moisture,
  hourly water use, irrigation, run-off events & coir temp.
- Watch the plants use water and fine tune your irrigation.
- Weekly consultation, either on farm or via Skype/ Zoom, followed up with weekly report accessed from the client login area.
- Client feedback encouraged and welcomed within the login making communication instant.
  - Farm WhatsApp group for all crop videos, squeeze tests completes the loop bringing the subject to life