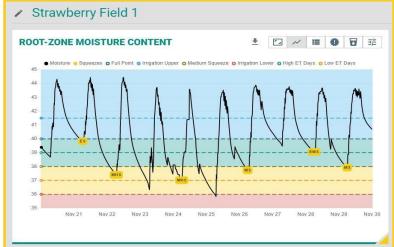

## Essential moisture data at your fingertip 24 hrs a day 365 days a year

- Easy to understand graphic illustrating moisture,
  hourly water use, irrigation, run-off events & coir temp.
- Watch the plants use water and fine tune your irrigation.
- Weekly consultation, either on farm or via Skype/ Zoom, followed up with weekly report accessed from the client login area.
- Client feedback encouraged and welcomed within the login making communication instant.
  - Farm WhatsApp group for all crop videos, squeeze tests completes the loop bringing the subject to life

## **Summary**

- Enables irrigation team to react to the changing weather conditions and plant water demand
- Learn how quickly your "reservoir" of water is depleting
- Watch the plants "wake up" in the morning and "sleep" at night essential for Precision Irrigation
- Manipulate the plant by controlled deficit Irrigation